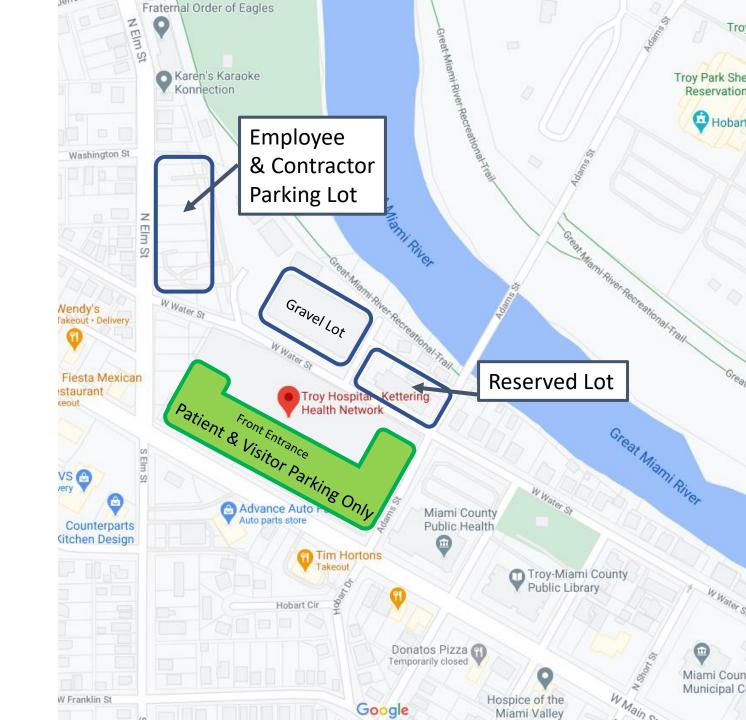

## **Employee & Contractor Lot**

Employees are to park in the Employee lot, located across Water St. near the intersection of W. Water St. and N. Elm St.

#### **Reserved Lot**

Medical Staff (Physicians, PA's, NP's, RPh's) are asked to park in the Reserved Lot near the intersection of W. Water St. and Adams St.